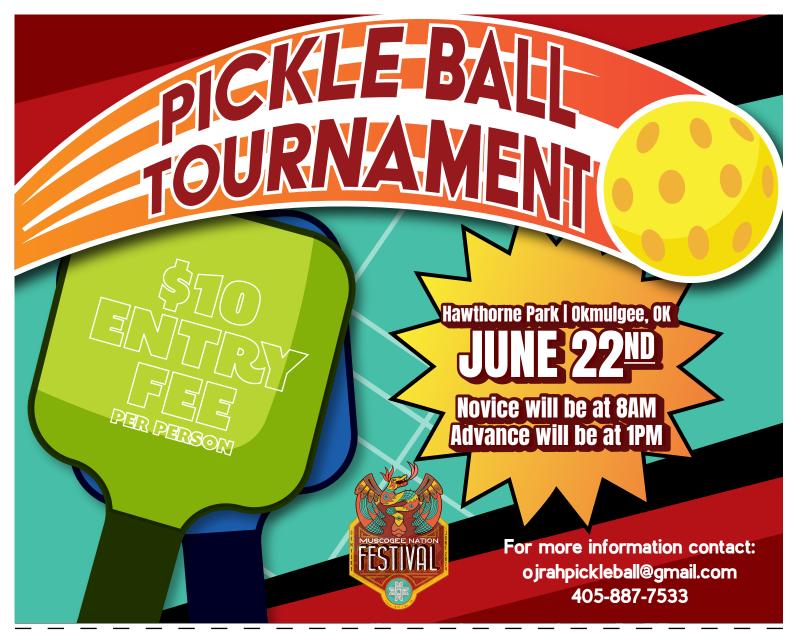

## MUSCOGEE NATION FESTIVAL PICKLE BALL FORMAT RULES

## Hesci!

The format for the tournament will be a doubles only round robin format. If there are 10 teams in a division, each team will play each other for a total of 9 games. A game is the first team to 11, will by 1 point. Overall winner will be the team with the most wins. If there is a tie, then it will go head to head. Then it will be based off points differential.